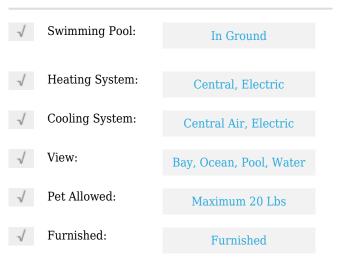

# **Residential Lease For Rent**

2,292 Sqft - 100 S Pointe Dr#604, Miami Beach, Florida 33139









### **Basic Details**

| Property Type:  | <b>Residential Lease</b> |  |
|-----------------|--------------------------|--|
| Listing Type:   | For Rent                 |  |
| Listing ID:     | A11791246                |  |
| Price:          | \$25,000                 |  |
| Bedrooms:       | 3                        |  |
| Bathrooms:      | 3                        |  |
| Square Footage: | 2,292 Sqft               |  |
| Year Built:     | 2002                     |  |

#### Features



#### Address Map

| Country: | US                       |
|----------|--------------------------|
| State:   | FL                       |
| County:  | Miami-Dade County        |
| City:    | Miami Beach              |
| Zipcode: | 33139                    |
| Street:  | 100 S Pointe Dr #<br>604 |

| Building Name: | CONTINUUM ON<br>SOUTH BEACH |  |
|----------------|-----------------------------|--|
| Floor Number:  | 0                           |  |
| Longitude:     | W81° 52' 1.8''              |  |
| Latitude:      | N25° 46' 1.8''              |  |

## Agent Info



Daniel Lombardi ☎ (305) 695-1600 ☎ (786) 525-6127 ᢂ daniel@lomardiproperties.com