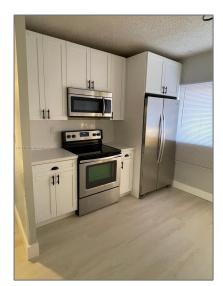

# Residential Lease For Rent

846 Sqft - 6375 W 27th Way # 24, Hialeah, Florida 33016

### Basic Details

| Property Type:  | <b>Residential Lease</b> |  |
|-----------------|--------------------------|--|
| Listing Type:   | For Rent                 |  |
| Listing ID:     | A11791125                |  |
| Price:          | \$2,250                  |  |
| Bedrooms:       | 2                        |  |
| Bathrooms:      | 2                        |  |
| Square Footage: | 846 Sqft                 |  |
| Year Built:     | 1988                     |  |