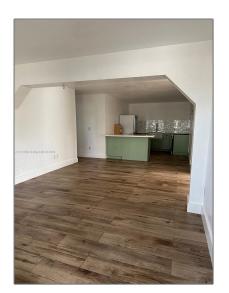

# Residential Lease For Rent

1,408 Sqft - 1420 NE 12th St # 0, Homestead, Florida 33033

#### Basic Details

| Property Type:  | <b>Residential Lease</b> |  |
|-----------------|--------------------------|--|
| Listing Type:   | For Rent                 |  |
| Listing ID:     | A11791092                |  |
| Price:          | \$3,200                  |  |
| Bedrooms:       | 4                        |  |
| Bathrooms:      | 2                        |  |
| Square Footage: | 1,408 Sqft               |  |
| Year Built:     | 1956                     |  |
| Lot Area:       | 10,200 Sqft              |  |