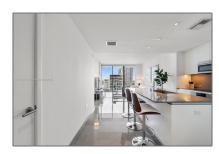

# Residential Lease For Rent

810 Sqft - 68 SE 6th St # 2306, Miami, Florida 33131

#### Basic Details

| Property Type:  | Residential Lease |  |
|-----------------|-------------------|--|
| Listing Type:   | For Rent          |  |
| Listing ID:     | A11788575         |  |
| Price:          | \$5,250           |  |
| Bedrooms:       | 1                 |  |
| Bathrooms:      | 1                 |  |
| Half Bathrooms: | 1                 |  |
| Square Footage: | 810 Sqft          |  |
| Year Built:     | 2016              |  |

### Features

| √ Swimming Pool: | In Ground |
|------------------|-----------|
| √ View:          | River     |
| √ Furnished:     | Furnished |