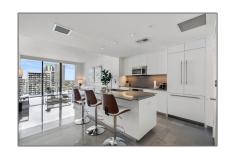

# Residential Lease For Rent

810 Sqft - 68 SE 6th St # 2306, Miami, Florida 33131

#### Basic Details

| Property Type:  | Residential Lease |  |
|-----------------|-------------------|--|
| Listing Type:   | For Rent          |  |
| Listing ID:     | A11788575         |  |
| Price:          | \$5,250           |  |
| Bedrooms:       | 1                 |  |
| Bathrooms:      | 1                 |  |
| Half Bathrooms: | 1                 |  |
| Square Footage: | 810 Sqft          |  |
| Year Built:     | 2016              |  |

### Features

| √ Swimming Pool: | In Ground |
|------------------|-----------|
| √ View:          | River     |
| √ Furnished:     | Furnished |