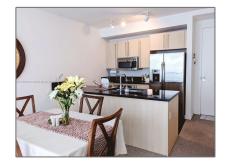

# Residential Lease For Rent

693 Sqft - 1111 SW 1st Ave, Miami, Florida 33130

#### Basic Details

| Property Type:  | Residential Lease |  |
|-----------------|-------------------|--|
| Listing Type:   | For Rent          |  |
| Listing ID:     | A11790907         |  |
| Price:          | \$2,650           |  |
| Bedrooms:       | 1                 |  |
| Bathrooms:      | 1                 |  |
| Square Footage: | 693 Sqft          |  |
| Year Built:     | 2008              |  |