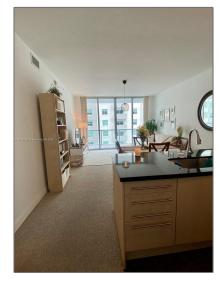

# Residential Lease For Rent

693 Sqft - 1111 SW 1st Ave, Miami, Florida 33130

#### Basic Details

| Property Type:  | Residential Lease |  |
|-----------------|-------------------|--|
| Listing Type:   | For Rent          |  |
| Listing ID:     | A11790907         |  |
| Price:          | \$2,650           |  |
| Bedrooms:       | 1                 |  |
| Bathrooms:      | 1                 |  |
| Square Footage: | 693 Sqft          |  |
| Year Built:     | 2008              |  |