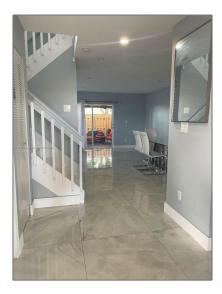

#### **Basic Details**

| Property Type:  | Residential Lease |  |
|-----------------|-------------------|--|
| Listing Type:   | For Rent          |  |
| Listing ID:     | A11790541         |  |
| Price:          | \$3,000           |  |
| Bedrooms:       | 3                 |  |
| Bathrooms:      | 2                 |  |
| Half Bathrooms: | 1                 |  |
| Square Footage: | 1,270 Sqft        |  |
| Year Built:     | 1996              |  |
| Lot Area:       | 1,597 Sqft        |  |