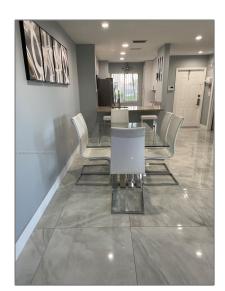

#### **Basic Details**

| Property Type:  | Residential Lease |  |
|-----------------|-------------------|--|
| Listing Type:   | For Rent          |  |
| Listing ID:     | A11790541         |  |
| Price:          | \$3,000           |  |
| Bedrooms:       | 3                 |  |
| Bathrooms:      | 2                 |  |
| Half Bathrooms: | 1                 |  |
| Square Footage: | 1,270 Sqft        |  |
| Year Built:     | 1996              |  |
| Lot Area:       | 1,597 Sqft        |  |