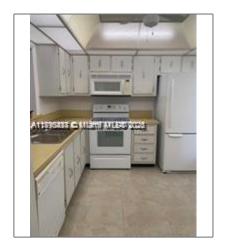

#### Basic Details

| Property Type:  | <b>Residential Lease</b> |  |
|-----------------|--------------------------|--|
| Listing Type:   | For Rent                 |  |
| Listing ID:     | A11790417                |  |
| Price:          | \$1,675                  |  |
| Bedrooms:       | 1                        |  |
| Bathrooms:      | 1                        |  |
| Square Footage: | 940 Sqft                 |  |
| Year Built:     | 1974                     |  |