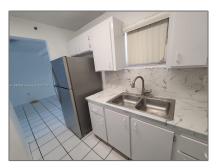

#### Features

 $\checkmark$  Furnished:

Unfurnished

| Building Name: | POINCIANA AT<br>MIAMI CONDO |  |
|----------------|-----------------------------|--|
| Floor Number:  | 0                           |  |
| Longitude:     | W81° 45' 0.1''              |  |
| Latitude:      | N25° 46' 42.3''             |  |