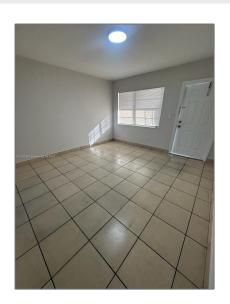

# Residential Lease For Rent

200 Sqft - 1015 Palm Ave # 5, Hialeah, Florida 33010

#### Basic Details

| Property Type:  | Residential Lease |  |
|-----------------|-------------------|--|
| Listing Type:   | For Rent          |  |
| Listing ID:     | A11790260         |  |
| Price:          | \$1,400           |  |
| Bedrooms:       | 1                 |  |
| Bathrooms:      | 1                 |  |
| Square Footage: | 200 Sqft          |  |
| Year Built:     | 1947              |  |
| Lot Area:       | 13,500 Sqft       |  |