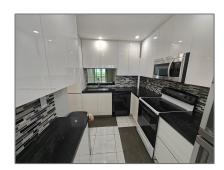

# Residential For Sale

1,070 Sqft - 801 S Federal Hwy # 102, Pompano Beach, Florida 33062

#### Basic Details

| Property Type:  | Residential |  |
|-----------------|-------------|--|
| Listing Type:   | For Sale    |  |
| Listing ID:     | A11789639   |  |
| Price:          | \$259,000   |  |
| Bedrooms:       | 2           |  |
| Bathrooms:      | 2           |  |
| Square Footage: | 1,070 Sqft  |  |
| Year Built:     | 1972        |  |
|                 |             |  |