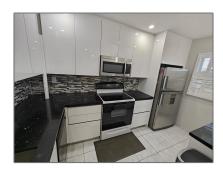

# Residential For Sale

1,070 Sqft - 801 S Federal Hwy # 102, Pompano Beach, Florida 33062

#### Basic Details

| Property Type:  | Residential |  |
|-----------------|-------------|--|
| Listing Type:   | For Sale    |  |
| Listing ID:     | A11789639   |  |
| Price:          | \$259,000   |  |
| Bedrooms:       | 2           |  |
| Bathrooms:      | 2           |  |
| Square Footage: | 1,070 Sqft  |  |
| Year Built:     | 1972        |  |
|                 |             |  |