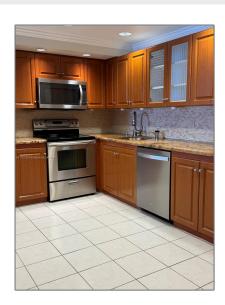

### Basic Details

| Property Type:  | <b>Residential Lease</b> |  |
|-----------------|--------------------------|--|
| Listing Type:   | For Rent                 |  |
| Listing ID:     | A11787065                |  |
| Price:          | \$2,850                  |  |
| Bedrooms:       | 2                        |  |
| Bathrooms:      | 2                        |  |
| Square Footage: | 1,580 Sqft               |  |
| Year Built:     | 1981                     |  |