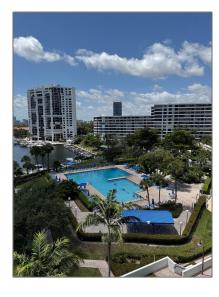

#### Features

| √ Swimming Pool:  | Heated, In Ground     |
|-------------------|-----------------------|
| √ Heating System: | Central, Electric     |
| √ Cooling System: | Central Air, Electric |
| √ Pet Allowed:    | No, Cats Ok           |
| √ Patio:          | Deck, Open Balcony    |
| √ Furnished:      | Unfurnished           |
|                   |                       |