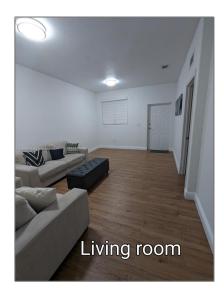

# Residential Lease For Rent

1,166 Sqft - 2551 SE 16th Ter # 102, Homestead, Florida 33035

### Basic Details

| Property Type:  | <b>Residential Lease</b> |  |
|-----------------|--------------------------|--|
| Listing Type:   | For Rent                 |  |
| Listing ID:     | A11783999                |  |
| Price:          | \$2,300                  |  |
| Bedrooms:       | 3                        |  |
| Bathrooms:      | 2                        |  |
| Square Footage: | 1,166 Sqft               |  |
| Year Built:     | 2006                     |  |