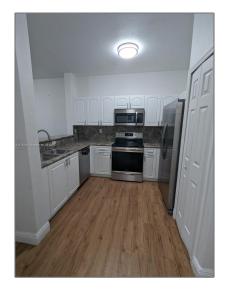

# Residential Lease For Rent

1,166 Sqft - 2551 SE 16th Ter # 102, Homestead, Florida 33035

### Basic Details

| Property Type:  | <b>Residential Lease</b> |  |
|-----------------|--------------------------|--|
| Listing Type:   | For Rent                 |  |
| Listing ID:     | A11783999                |  |
| Price:          | \$2,300                  |  |
| Bedrooms:       | 3                        |  |
| Bathrooms:      | 2                        |  |
| Square Footage: | 1,166 Sqft               |  |
| Year Built:     | 2006                     |  |