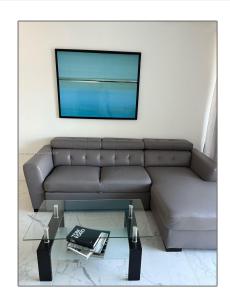

# Residential Lease For Rent

736 Sqft - 2030 S Ocean Dr#1602, Hallandale Beach, Florida33009

### Basic Details

| Property Type:  | Residential Lease |  |
|-----------------|-------------------|--|
| Listing Type:   | For Rent          |  |
| Listing ID:     | A11786340         |  |
| Price:          | \$2,900           |  |
| Bedrooms:       | 1                 |  |
| Bathrooms:      | 1                 |  |
| Square Footage: | 736 Sqft          |  |
| Year Built:     | 1970              |  |

#### Features

| $\sqrt{}$ | Swimming Pool: | Auto Pool Clean     |
|-----------|----------------|---------------------|
| $\sqrt{}$ | Fence:         | Fenced              |
| $\sqrt{}$ | View:          | Intracoastal View   |
| $\sqrt{}$ | Patio:         | Patio, Open Balcony |
| $\sqrt{}$ | Furnished:     | Furnished           |