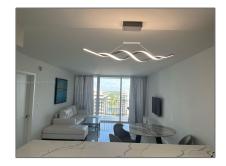

# Residential Lease For Rent

736 Sqft - 2030 S Ocean Dr#1602, Hallandale Beach, Florida33009

### Basic Details

| Property Type:  | Residential Lease |  |
|-----------------|-------------------|--|
| Listing Type:   | For Rent          |  |
| Listing ID:     | A11786340         |  |
| Price:          | \$2,900           |  |
| Bedrooms:       | 1                 |  |
| Bathrooms:      | 1                 |  |
| Square Footage: | 736 Sqft          |  |
| Year Built:     | 1970              |  |

#### Features

| $\sqrt{}$ | Swimming Pool: | Auto Pool Clean     |
|-----------|----------------|---------------------|
| $\sqrt{}$ | Fence:         | Fenced              |
| $\sqrt{}$ | View:          | Intracoastal View   |
| $\sqrt{}$ | Patio:         | Patio, Open Balcony |
| $\sqrt{}$ | Furnished:     | Furnished           |