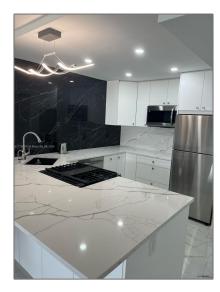

# Residential Lease For Rent

736 Sqft - 2030 S Ocean Dr#1602, Hallandale Beach, Florida33009

### Basic Details

| Property Type:  | Residential Lease |  |
|-----------------|-------------------|--|
| Listing Type:   | For Rent          |  |
| Listing ID:     | A11786340         |  |
| Price:          | \$2,900           |  |
| Bedrooms:       | 1                 |  |
| Bathrooms:      | 1                 |  |
| Square Footage: | 736 Sqft          |  |
| Year Built:     | 1970              |  |