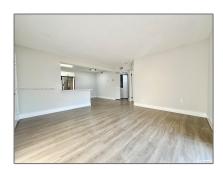

### Basic Details

| Property Type:  | <b>Residential Lease</b> |  |
|-----------------|--------------------------|--|
| Listing Type:   | For Rent                 |  |
| Listing ID:     | A11786119                |  |
| Price:          | \$2,190                  |  |
| Bedrooms:       | 2                        |  |
| Bathrooms:      | 1                        |  |
| Square Footage: | 881 Sqft                 |  |
| Year Built:     | 1990                     |  |

### Features

| $\sqrt{}$ | Swimming Pool: | Community                      |
|-----------|----------------|--------------------------------|
| $\sqrt{}$ | Patio:         | Porch/balcony, Open<br>Balcony |
| $\sqrt{}$ | Furnished:     | Unfurnished                    |