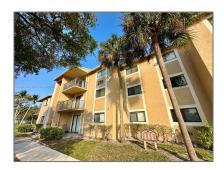

# Residential Lease For Rent

881 Sqft - 251 W Palm Cir W # 202, Pembroke Pines, Florida 33025

### Basic Details

| Property Type:  | <b>Residential Lease</b> |  |
|-----------------|--------------------------|--|
| Listing Type:   | For Rent                 |  |
| Listing ID:     | A11786119                |  |
| Price:          | \$2,190                  |  |
| Bedrooms:       | 2                        |  |
| Bathrooms:      | 1                        |  |
| Square Footage: | 881 Sqft                 |  |
| Year Built:     | 1990                     |  |