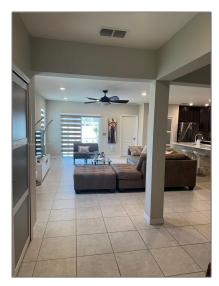

#### Basic **Details**

| Property Type:  | Residential |  |
|-----------------|-------------|--|
| Listing Type:   | For Sale    |  |
| Listing ID:     | A11786321   |  |
| Price:          | \$455,000   |  |
| Bedrooms:       | 3           |  |
| Bathrooms:      | 2           |  |
| Square Footage: | 1,702 Sqft  |  |
| Year Built:     | 2019        |  |

#### Features

| <br>Heating System: | Central                        |
|---------------------|--------------------------------|
| <br>Cooling System: | Central Air, Ceiling<br>Fan(s) |
| <br>Fence:          | Fenced                         |
| <br>View:           | Other                          |
| <br>Pet Allowed     |                                |
| <br>Patio:          | Screened Porch                 |