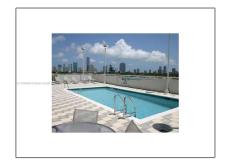

# Residential Lease For Rent

1,046 Sqft - 900 SW 8th St # 1601, Miami, Florida  $33130\,$ 









### **Basic Details**

Property Type: **Residential Lease** Listing Type: **For Rent** Listing ID: A11785045 \$3,000 Price: Bedrooms: 2 2 Bathrooms: Square Footage: 1,046 Sqft Year Built: 2005

### Address Map

| Country:       | US                      |
|----------------|-------------------------|
| State:         | FL                      |
| County:        | Miami-Dade County       |
| City:          | Miami                   |
| Zipcode:       | 33130                   |
| Street:        | 900 SW 8th St #<br>1601 |
| Building Name: | BRICKELL VISTA<br>CONDO |
| Floor Number:  | 0                       |
| Longitude:     | W81° 47' 26.9''         |
|                |                         |

### **Features**

✓ Swimming Pool: In Ground✓ Furnished: Unfurnished

## Agent Info