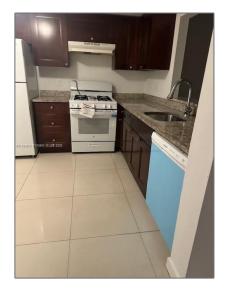

### Basic Details

| Property Type:  | <b>Residential Lease</b> |  |
|-----------------|--------------------------|--|
| Listing Type:   | For Rent                 |  |
| Listing ID:     | A11784670                |  |
| Price:          | \$2,299                  |  |
| Bedrooms:       | 2                        |  |
| Bathrooms:      | 2                        |  |
| Square Footage: | 1,458 Sqft               |  |
| Year Built:     | 1970                     |  |

### Features

| √ Swimming Pool:  | Community   |
|-------------------|-------------|
| √ Heating System: | Central     |
| √ Cooling System: | Central Air |
| √ Furnished:      | Unfurnished |

Building Name: VENETIAN GARDENS AT