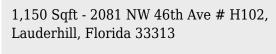

### Basic **Details**

| Property Type:  | <b>Residential Lease</b> |  |
|-----------------|--------------------------|--|
| Listing Type:   | For Rent                 |  |
| Listing ID:     | A11784247                |  |
| Price:          | \$1,850                  |  |
| Bedrooms:       | 2                        |  |
| Bathrooms:      | 2                        |  |
| Square Footage: | 1,150 Sqft               |  |
| Year Built:     | 1973                     |  |

#### Features

| <br>Swimming Pool: | In Ground   |
|--------------------|-------------|
| <br>Furnished:     | Unfurnished |