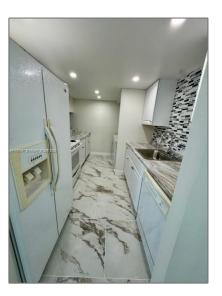

### Basic **Details**

| Property Type:  | <b>Residential Lease</b> |  |
|-----------------|--------------------------|--|
| Listing Type:   | For Rent                 |  |
| Listing ID:     | A11784247                |  |
| Price:          | \$1,850                  |  |
| Bedrooms:       | 2                        |  |
| Bathrooms:      | 2                        |  |
| Square Footage: | 1,150 Sqft               |  |
| Year Built:     | 1973                     |  |

#### Features

| <br>Swimming Pool: | In Ground   |
|--------------------|-------------|
| <br>Furnished:     | Unfurnished |