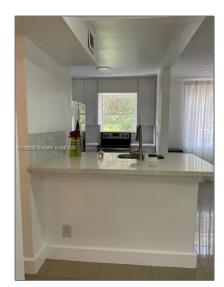

# Residential Lease For Rent

1,045 Sqft - 1370 NE 119th St # 137020, Miami, Florida 33161

#### **Basic Details**

| Property Type:  | Residential Lease |  |
|-----------------|-------------------|--|
| Listing Type:   | For Rent          |  |
| Listing ID:     | A11786225         |  |
| Price:          | \$2,500           |  |
| Bedrooms:       | 2                 |  |
| Bathrooms:      | 2                 |  |
| Square Footage: | 1,045 Sqft        |  |
| Year Built:     | 1968              |  |