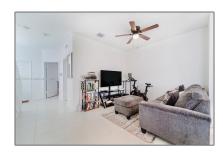

# Residential For Sale

1,328 Sqft - 13312 SW 286th St, Homestead, Florida 33033

#### Basic Details

| Property Type:  | Residential |  |
|-----------------|-------------|--|
| Listing Type:   | For Sale    |  |
| Listing ID:     | A11777472   |  |
| Price:          | \$390,000   |  |
| Bedrooms:       | 3           |  |
| Bathrooms:      | 3           |  |
| Square Footage: | 1,328 Sqft  |  |
| Year Built:     | 2022        |  |
| Lot Area:       | 1,830 Sqft  |  |