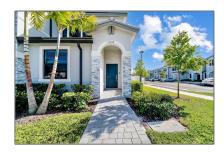

# Residential For Sale

1,328 Sqft - 13312 SW 286th St, Homestead, Florida 33033

#### Basic Details

| Property Type:  | Residential |  |
|-----------------|-------------|--|
| Listing Type:   | For Sale    |  |
| Listing ID:     | A11777472   |  |
| Price:          | \$390,000   |  |
| Bedrooms:       | 3           |  |
| Bathrooms:      | 3           |  |
| Square Footage: | 1,328 Sqft  |  |
| Year Built:     | 2022        |  |
| Lot Area:       | 1,830 Sqft  |  |

## Address Map

| Country:       | US                |
|----------------|-------------------|
| State:         | FL                |
| County:        | Miami-Dade County |
| City:          | Homestead         |
| Zipcode:       | 33033             |
| Street:        | 13312 SW 286th St |
| Building Name: | PINE ISLE         |
| Floor Number:  | 0                 |
| Longitude:     | W81° 35' 33.8''   |