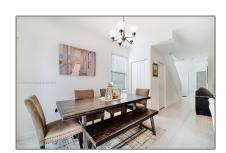

# Residential For Sale

1,328 Sqft - 13312 SW 286th St, Homestead, Florida 33033

#### Basic Details

| Property Type:  | Residential |  |
|-----------------|-------------|--|
| Listing Type:   | For Sale    |  |
| Listing ID:     | A11777472   |  |
| Price:          | \$390,000   |  |
| Bedrooms:       | 3           |  |
| Bathrooms:      | 3           |  |
| Square Footage: | 1,328 Sqft  |  |
| Year Built:     | 2022        |  |
| Lot Area:       | 1,830 Sqft  |  |