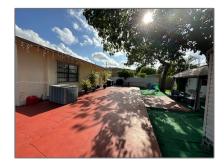

# Residential Lease For Rent

2,610 Sqft - 351 E 35th St, Hialeah, Florida 33013

#### Basic Details

| Property Type:  | <b>Residential Lease</b> |  |
|-----------------|--------------------------|--|
| Listing Type:   | For Rent                 |  |
| Listing ID:     | A11777731                |  |
| Price:          | \$3,900                  |  |
| Bedrooms:       | 3                        |  |
| Bathrooms:      | 1                        |  |
| Square Footage: | 2,610 Sqft               |  |
| Year Built:     | 1950                     |  |
| Lot Area:       | 8,280 Sqft               |  |