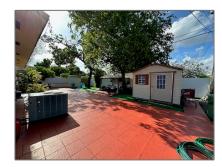

# Residential Lease For Rent

2,610 Sqft - 351 E 35th St, Hialeah, Florida 33013

#### Basic Details

| Property Type:  | <b>Residential Lease</b> |  |
|-----------------|--------------------------|--|
| Listing Type:   | For Rent                 |  |
| Listing ID:     | A11777731                |  |
| Price:          | \$3,900                  |  |
| Bedrooms:       | 3                        |  |
| Bathrooms:      | 1                        |  |
| Square Footage: | 2,610 Sqft               |  |
| Year Built:     | 1950                     |  |
| Lot Area:       | 8,280 Sqft               |  |