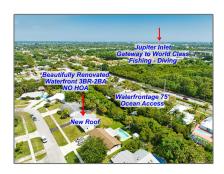

# Residential For Sale

1,232 Sqft - 697 Pawnee St, Jupiter, Florida 33458

#### Basic Details

| Property Type:  | Residential |  |
|-----------------|-------------|--|
| Listing Type:   | For Sale    |  |
| Listing ID:     | A11777724   |  |
| Price:          | \$599,000   |  |
| Bedrooms:       | 3           |  |
| Bathrooms:      | 2           |  |
| Square Footage: | 1,232 Sqft  |  |
| Year Built:     | 1978        |  |
| Lot Area:       | 8,250 Sqft  |  |

### Features

| √ Heating System: | Central     |
|-------------------|-------------|
| √ Cooling System: | Central Air |
| √ Fence:          | Fenced      |
| √ View:           | Canal       |
| √ Patio:          | Patio       |