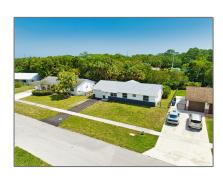

# Residential For Sale

1,232 Sqft - 697 Pawnee St, Jupiter, Florida 33458

#### Basic Details

| Property Type:  | Residential |  |
|-----------------|-------------|--|
| Listing Type:   | For Sale    |  |
| Listing ID:     | A11777724   |  |
| Price:          | \$599,000   |  |
| Bedrooms:       | 3           |  |
| Bathrooms:      | 2           |  |
| Square Footage: | 1,232 Sqft  |  |
| Year Built:     | 1978        |  |
| Lot Area:       | 8,250 Sqft  |  |