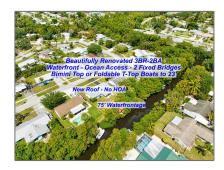

# Residential For Sale

1,232 Sqft - 697 Pawnee St, Jupiter, Florida 33458

#### Basic Details

| Property Type:  | Residential |  |
|-----------------|-------------|--|
| Listing Type:   | For Sale    |  |
| Listing ID:     | A11777724   |  |
| Price:          | \$599,000   |  |
| Bedrooms:       | 3           |  |
| Bathrooms:      | 2           |  |
| Square Footage: | 1,232 Sqft  |  |
| Year Built:     | 1978        |  |
| Lot Area:       | 8,250 Sqft  |  |

### Features

| √ Heating System: | Central     |
|-------------------|-------------|
| √ Cooling System: | Central Air |
| √ Fence:          | Fenced      |
| √ View:           | Canal       |
| √ Patio:          | Patio       |