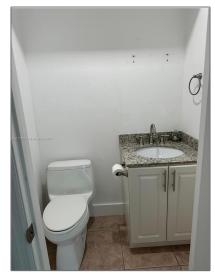

### Basic Details

| Property Type:  | Residential Lease |  |
|-----------------|-------------------|--|
| Listing Type:   | For Rent          |  |
| Listing ID:     | A11777726         |  |
| Price:          | \$2,050           |  |
| Bedrooms:       | 1                 |  |
| Bathrooms:      | 1                 |  |
| Half Bathrooms: | 1                 |  |
| Square Footage: | 904 Sqft          |  |
| Year Built:     | 1970              |  |