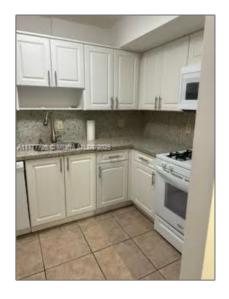

### Basic Details

| Property Type:  | Residential Lease |  |
|-----------------|-------------------|--|
| Listing Type:   | For Rent          |  |
| Listing ID:     | A11777726         |  |
| Price:          | \$2,050           |  |
| Bedrooms:       | 1                 |  |
| Bathrooms:      | 1                 |  |
| Half Bathrooms: | 1                 |  |
| Square Footage: | 904 Sqft          |  |
| Year Built:     | 1970              |  |