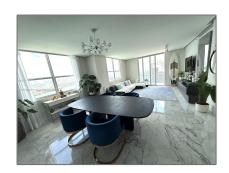

#### Basic Details

| Property Type:  | <b>Residential Lease</b> |  |
|-----------------|--------------------------|--|
| Listing Type:   | For Rent                 |  |
| Listing ID:     | A11776647                |  |
| Price:          | \$8,500                  |  |
| Bedrooms:       | 2                        |  |
| Bathrooms:      | 2                        |  |
| Square Footage: | 1,480 Sqft               |  |
| Year Built:     | 1999                     |  |

### Features

| √ Swimming Pool:  | Heated      |
|-------------------|-------------|
| √ Heating System: | Central     |
| √ Cooling System: | Central Air |
| √ View:           | Bay         |
| √ Furnished:      | Furnished   |