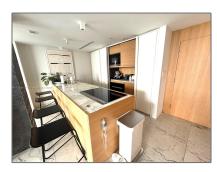

#### Basic Details

| Property Type:  | <b>Residential Lease</b> |  |
|-----------------|--------------------------|--|
| Listing Type:   | For Rent                 |  |
| Listing ID:     | A11776647                |  |
| Price:          | \$8,500                  |  |
| Bedrooms:       | 2                        |  |
| Bathrooms:      | 2                        |  |
| Square Footage: | 1,480 Sqft               |  |
| Year Built:     | 1999                     |  |

### Features

| √ Swimming Pool:  | Heated      |
|-------------------|-------------|
| √ Heating System: | Central     |
| √ Cooling System: | Central Air |
| √ View:           | Bay         |
| √ Furnished:      | Furnished   |