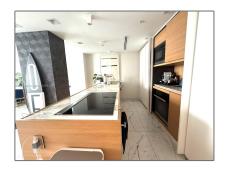

#### Basic Details

| Property Type:  | <b>Residential Lease</b> |  |
|-----------------|--------------------------|--|
| Listing Type:   | For Rent                 |  |
| Listing ID:     | A11776647                |  |
| Price:          | \$8,500                  |  |
| Bedrooms:       | 2                        |  |
| Bathrooms:      | 2                        |  |
| Square Footage: | 1,480 Sqft               |  |
| Year Built:     | 1999                     |  |

### Features

| √ Swimming Pool:  | Heated      |
|-------------------|-------------|
| √ Heating System: | Central     |
| √ Cooling System: | Central Air |
| √ View:           | Bay         |
| √ Furnished:      | Furnished   |