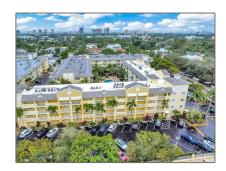

# Residential Lease For Rent

1,440 Sqft - 1501 E Broward Blvd # 703, Fort Lauderdale, Florida 33301

### Address Map

| Country:       | US                           |
|----------------|------------------------------|
| State:         | FL                           |
| County:        | <b>Broward County</b>        |
| City:          | Fort Lauderdale              |
| Zipcode:       | 33301                        |
| Street:        | 1501 E Broward<br>Blvd # 703 |
| Building Name: | PINE CREST<br>VILLAGE I AT   |
| Floor Number:  | 0                            |
| Longitude:     | W81° 52' 18.7''              |
|                |                              |