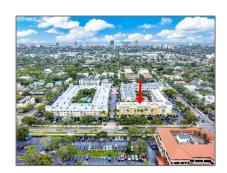

# Residential Lease For Rent

1,440 Sqft - 1501 E Broward Blvd # 703, Fort Lauderdale, Florida 33301

### Address Map

| Country:       | US                           |
|----------------|------------------------------|
| State:         | FL                           |
| County:        | <b>Broward County</b>        |
| City:          | Fort Lauderdale              |
| Zipcode:       | 33301                        |
| Street:        | 1501 E Broward<br>Blvd # 703 |
| Building Name: | PINE CREST<br>VILLAGE I AT   |
| Floor Number:  | 0                            |
| Longitude:     | W81° 52' 18.7''              |
|                |                              |