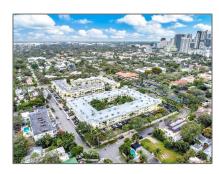

# Residential Lease For Rent

1,440 Sqft - 1501 E Broward Blvd # 703, Fort Lauderdale, Florida 33301

### Address Map

| Country:       | US                           |
|----------------|------------------------------|
| State:         | FL                           |
| County:        | <b>Broward County</b>        |
| City:          | Fort Lauderdale              |
| Zipcode:       | 33301                        |
| Street:        | 1501 E Broward<br>Blvd # 703 |
| Building Name: | PINE CREST<br>VILLAGE I AT   |
| Floor Number:  | 0                            |
| Longitude:     | W81° 52' 18.7''              |
|                |                              |