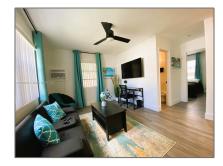

### Basic Details

| Property Type:  | Residential Lease |  |
|-----------------|-------------------|--|
| Listing Type:   | For Rent          |  |
| Listing ID:     | A11776264         |  |
| Price:          | \$2,400           |  |
| Bedrooms:       | 1                 |  |
| Bathrooms:      | 1                 |  |
| Square Footage: | 540 Sqft          |  |
| Year Built:     | 1966              |  |
| Lot Area:       | 11,758 Sqft       |  |

### Features

| $\sqrt{}$ | Heating System: | Central                                  |
|-----------|-----------------|------------------------------------------|
| $\sqrt{}$ | Cooling System: | Central Air                              |
| $\sqrt{}$ | Fence:          | Fenced                                   |
| $\sqrt{}$ | View:           | Garden, Water, Canal                     |
| $\sqrt{}$ | Pet Allowed:    | Restrictions Or Possible<br>Restrictions |
| $\sqrt{}$ | Patio:          | Patio                                    |
| $\sqrt{}$ | Furnished:      | Furnished                                |