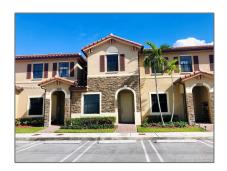

# Residential Lease For Rent

 $1,\!545$  Sqft - 9213 W 33rd Way, Hialeah, Florida 33018

### **Basic Details**

Property Type: **Residential Lease** Listing Type: **For Rent** Listing ID: A11775502 \$3,000 Price: Bedrooms: 3 2 Bathrooms: Half Bathrooms: 1 Square Footage: 1,545 Sqft Year Built: 2016 1,723 Sqft Lot Area:

### Address Map

| Country:       | US                |  |
|----------------|-------------------|--|
| State:         | FL                |  |
| County:        | Miami-Dade County |  |
| City:          | Hialeah           |  |
| Zipcode:       | 33018             |  |
| Street:        | 9213 W 33rd Way   |  |
| Building Name: | BONTERRA          |  |
| Floor Number:  | 0                 |  |