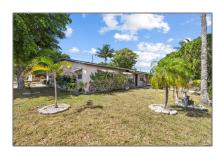

# Residential For Sale

1,665 Sqft - 2300 NW 11th Ct, Pompano Beach, Florida 33069

### Basic Details

| Property Type:  | Residential |  |
|-----------------|-------------|--|
| Listing Type:   | For Sale    |  |
| Listing ID:     | A11765625   |  |
| Price:          | \$349,000   |  |
| Bedrooms:       | 3           |  |
| Bathrooms:      | 2           |  |
| Square Footage: | 1,665 Sqft  |  |
| Year Built:     | 1967        |  |
| Lot Area:       | 7,331 Sqft  |  |