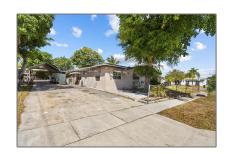

# Residential For Sale

1,665 Sqft - 2300 NW 11th Ct, Pompano Beach, Florida 33069

### Basic Details

| Property Type:  | Residential |  |
|-----------------|-------------|--|
| Listing Type:   | For Sale    |  |
| Listing ID:     | A11765625   |  |
| Price:          | \$349,000   |  |
| Bedrooms:       | 3           |  |
| Bathrooms:      | 2           |  |
| Square Footage: | 1,665 Sqft  |  |
| Year Built:     | 1967        |  |
| Lot Area:       | 7,331 Sqft  |  |