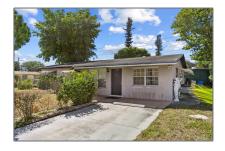

# Residential For Sale

1,665 Sqft - 2300 NW 11th Ct, Pompano Beach, Florida 33069

### Basic Details

| Property Type:  | Residential |  |
|-----------------|-------------|--|
| Listing Type:   | For Sale    |  |
| Listing ID:     | A11765625   |  |
| Price:          | \$349,000   |  |
| Bedrooms:       | 3           |  |
| Bathrooms:      | 2           |  |
| Square Footage: | 1,665 Sqft  |  |
| Year Built:     | 1967        |  |
| Lot Area:       | 7,331 Sqft  |  |