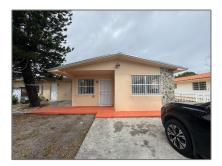

# **Residential Lease For Rent**

1,150 Sqft - 500 NW 43rd Pl **#** B, Miami, Florida 33126

### Basic **Details**

| Property Type:  | <b>Residential Lease</b> |  |
|-----------------|--------------------------|--|
| Listing Type:   | For Rent                 |  |
| Listing ID:     | A11776241                |  |
| Price:          | \$2,250                  |  |
| Bedrooms:       | 2                        |  |
| Bathrooms:      | 1                        |  |
| Square Footage: | 1,150 Sqft               |  |
| Year Built:     | 1968                     |  |
| Lot Area:       | 3,920 Sqft               |  |