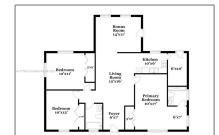

#### Basic Details

Property Type: **Residential Lease** Listing Type: **For Rent** Listing ID: A11776214 \$2,370 Price: Bedrooms: 3 Bathrooms: 2 Square Footage: 1,056 Sqft Year Built: **1961** 6,524 Sqft Lot Area: