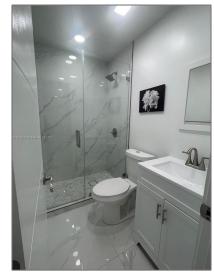

### Basic Details

| Property Type:  | <b>Residential Lease</b> |  |
|-----------------|--------------------------|--|
| Listing Type:   | For Rent                 |  |
| Listing ID:     | A11775814                |  |
| Price:          | \$1,600                  |  |
| Bedrooms:       | 1                        |  |
| Bathrooms:      | 1                        |  |
| Square Footage: | 2,127 Sqft               |  |
| Year Built:     | 1997                     |  |
| Lot Area:       | 7,900 Sqft               |  |