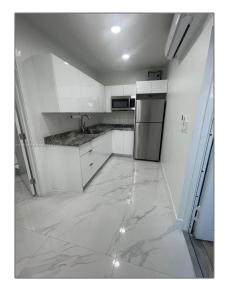

### Basic Details

| Property Type:  | <b>Residential Lease</b> |  |
|-----------------|--------------------------|--|
| Listing Type:   | For Rent                 |  |
| Listing ID:     | A11775814                |  |
| Price:          | \$1,600                  |  |
| Bedrooms:       | 1                        |  |
| Bathrooms:      | 1                        |  |
| Square Footage: | 2,127 Sqft               |  |
| Year Built:     | 1997                     |  |
| Lot Area:       | 7,900 Sqft               |  |