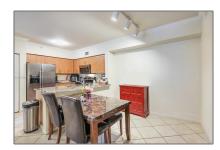

## Residential For Sale

1,381 Sqft - 6434 Emerald Dunes Dr # 202, West Palm Beach, Florida 33411

#### Basic Details

| Property Type:  | Residential |  |
|-----------------|-------------|--|
| Listing Type:   | For Sale    |  |
| Listing ID:     | A11775957   |  |
| Price:          | \$325,000   |  |
| Bedrooms:       | 3           |  |
| Bathrooms:      | 2           |  |
| Square Footage: | 1,381 Sqft  |  |
| Year Built:     | 2006        |  |