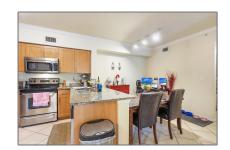

## Residential For Sale

1,381 Sqft - 6434 Emerald Dunes Dr # 202, West Palm Beach, Florida 33411

#### Basic Details

| Property Type:  | Residential |  |
|-----------------|-------------|--|
| Listing Type:   | For Sale    |  |
| Listing ID:     | A11775957   |  |
| Price:          | \$325,000   |  |
| Bedrooms:       | 3           |  |
| Bathrooms:      | 2           |  |
| Square Footage: | 1,381 Sqft  |  |
| Year Built:     | 2006        |  |