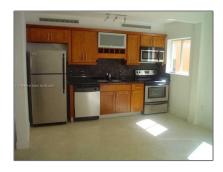

#### Basic Details

| Property Type: | Residential Lease |  |
|----------------|-------------------|--|
| Listing Type:  | For Rent          |  |
| Listing ID:    | A11775469         |  |
| Price:         | \$2,995           |  |
| Bedrooms:      | 2                 |  |
| Bathrooms:     | 2                 |  |
| Year Built:    | 1947              |  |
| Lot Area:      | 10,745 Sqft       |  |