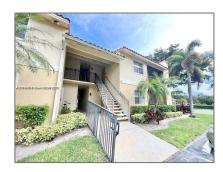

# Residential Lease For Rent

903 Sqft - 1257 SW 46th Ave # 1814, Pompano Beach, Florida 33069

#### **Basic Details**

Property Type: **Residential Lease** Listing Type: **For Rent** Listing ID: A11775450 **\$1,770** Price: Bedrooms: 2 1 Bathrooms: Square Footage: 903 Sqft Year Built: 1986

### Address Map

| Country:       | US                         |
|----------------|----------------------------|
| State:         | FL                         |
| County:        | <b>Broward County</b>      |
| City:          | Pompano Beach              |
| Zipcode:       | 33069                      |
| Street:        | 1257 SW 46th Ave<br># 1814 |
| Building Name: | ROYAL POINCIANA<br>CONDO   |
| Floor Number:  | 0                          |
| Longitude:     | W81° 48' 36.2''            |
|                |                            |