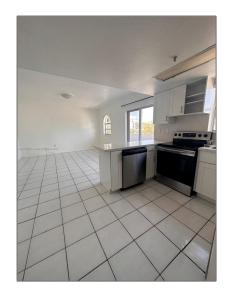

### Basic Details

| Property Type:  | <b>Residential Lease</b> |  |
|-----------------|--------------------------|--|
| Listing Type:   | For Rent                 |  |
| Listing ID:     | A11775057                |  |
| Price:          | \$2,300                  |  |
| Bedrooms:       | 1                        |  |
| Bathrooms:      | 2                        |  |
| Square Footage: | 608 Sqft                 |  |
| Year Built:     | 1996                     |  |

### Features

| $\sqrt{}$ | Heating System: | Central                                  |
|-----------|-----------------|------------------------------------------|
| $\sqrt{}$ | Pet Allowed:    | Restrictions Or Possible<br>Restrictions |
| $\sqrt{}$ | Patio:          | Open Balcony                             |
| $\sqrt{}$ | Furnished:      | Unfurnished                              |