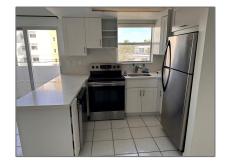

### Basic Details

| Property Type:  | <b>Residential Lease</b> |  |
|-----------------|--------------------------|--|
| Listing Type:   | For Rent                 |  |
| Listing ID:     | A11775057                |  |
| Price:          | \$2,300                  |  |
| Bedrooms:       | 1                        |  |
| Bathrooms:      | 2                        |  |
| Square Footage: | 608 Sqft                 |  |
| Year Built:     | 1996                     |  |

### Features

| $\sqrt{}$ | Heating System: | Central                                  |
|-----------|-----------------|------------------------------------------|
| $\sqrt{}$ | Pet Allowed:    | Restrictions Or Possible<br>Restrictions |
| $\sqrt{}$ | Patio:          | Open Balcony                             |
| $\sqrt{}$ | Furnished:      | Unfurnished                              |