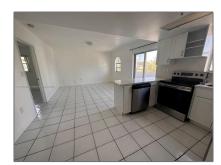

### Basic Details

| Property Type:  | <b>Residential Lease</b> |  |
|-----------------|--------------------------|--|
| Listing Type:   | For Rent                 |  |
| Listing ID:     | A11775057                |  |
| Price:          | \$2,300                  |  |
| Bedrooms:       | 1                        |  |
| Bathrooms:      | 2                        |  |
| Square Footage: | 608 Sqft                 |  |
| Year Built:     | 1996                     |  |

### Features

| $\sqrt{}$ | Heating System: | Central                                  |
|-----------|-----------------|------------------------------------------|
| $\sqrt{}$ | Pet Allowed:    | Restrictions Or Possible<br>Restrictions |
| $\sqrt{}$ | Patio:          | Open Balcony                             |
| $\sqrt{}$ | Furnished:      | Unfurnished                              |