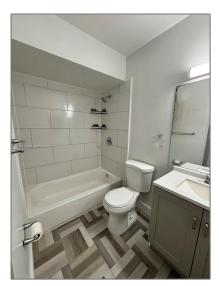

### Basic **Details**

| Property Type:  | <b>Residential Lease</b> |  |
|-----------------|--------------------------|--|
| Listing Type:   | For Rent                 |  |
| Listing ID:     | A11775034                |  |
| Price:          | \$3,200                  |  |
| Bedrooms:       | 3                        |  |
| Bathrooms:      | 2                        |  |
| Square Footage: | 1,606 Sqft               |  |
| Year Built:     | 1978                     |  |
| Lot Area:       | 2,768 Sqft               |  |