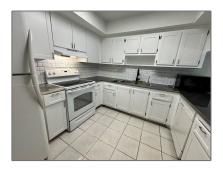

### Basic **Details**

| Property Type:  | <b>Residential Lease</b> |  |
|-----------------|--------------------------|--|
| Listing Type:   | For Rent                 |  |
| Listing ID:     | A11775034                |  |
| Price:          | \$3,200                  |  |
| Bedrooms:       | 3                        |  |
| Bathrooms:      | 2                        |  |
| Square Footage: | 1,606 Sqft               |  |
| Year Built:     | 1978                     |  |
| Lot Area:       | 2,768 Sqft               |  |