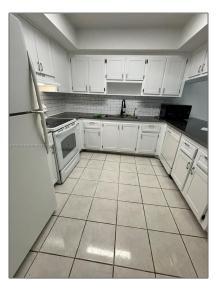

### Basic **Details**

| Property Type:  | <b>Residential Lease</b> |  |
|-----------------|--------------------------|--|
| Listing Type:   | For Rent                 |  |
| Listing ID:     | A11775034                |  |
| Price:          | \$3,200                  |  |
| Bedrooms:       | 3                        |  |
| Bathrooms:      | 2                        |  |
| Square Footage: | 1,606 Sqft               |  |
| Year Built:     | 1978                     |  |
| Lot Area:       | 2,768 Sqft               |  |