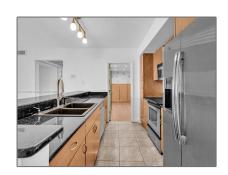

#### Features

| $\sqrt{}$ | Swimming Pool:  | Heated, Community                        |
|-----------|-----------------|------------------------------------------|
| $\sqrt{}$ | Heating System: | Central                                  |
| $\sqrt{}$ | Cooling System: | Central Air                              |
| $\sqrt{}$ | View:           | Intracoastal View, Bay,<br>Water, Canal  |
| $\sqrt{}$ | Pet Allowed:    | Restrictions Or Possible<br>Restrictions |
| $\sqrt{}$ | Patio:          | Deck                                     |
| $\sqrt{}$ | Furnished:      | Unfurnished                              |