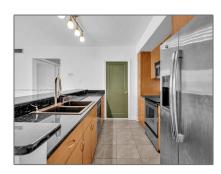

#### Features

| $\sqrt{}$ | Swimming Pool:  | Heated, Community                        |
|-----------|-----------------|------------------------------------------|
| $\sqrt{}$ | Heating System: | Central                                  |
| $\sqrt{}$ | Cooling System: | Central Air                              |
| $\sqrt{}$ | View:           | Intracoastal View, Bay,<br>Water, Canal  |
| $\sqrt{}$ | Pet Allowed:    | Restrictions Or Possible<br>Restrictions |
| $\sqrt{}$ | Patio:          | Deck                                     |
| $\sqrt{}$ | Furnished:      | Unfurnished                              |