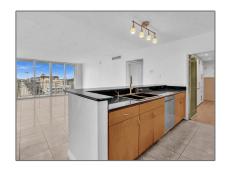

# Residential Lease For Rent

950 Sqft - 10350 W Bay Harbor Dr # 7L, Bay Harbor Islands, Florida 33154

#### Features

| $\sqrt{}$ | Swimming Pool:  | Heated, Community                        |
|-----------|-----------------|------------------------------------------|
| $\sqrt{}$ | Heating System: | Central                                  |
| $\sqrt{}$ | Cooling System: | Central Air                              |
| $\sqrt{}$ | View:           | Intracoastal View, Bay,<br>Water, Canal  |
| $\sqrt{}$ | Pet Allowed:    | Restrictions Or Possible<br>Restrictions |
| $\sqrt{}$ | Patio:          | Deck                                     |
| $\sqrt{}$ | Furnished:      | Unfurnished                              |