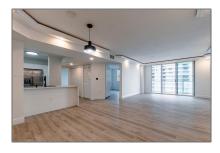

# Residential Lease For Rent

1,510 Sqft - 1155 Brickell Bay Dr # 2204, Miami, Florida 33131

#### **Basic Details**

Property Type: **Residential Lease** Listing Type: **For Rent** Listing ID: A11774361 Price: \$6,000 Bedrooms: 3 Bathrooms: 2 1,510 Sqft Square Footage: Year Built: 2001

### **Features**

| √ Swimming Pool: | Private                                  |
|------------------|------------------------------------------|
|                  | Tivate                                   |
| √ Pet Allowed:   | Restrictions Or Possible<br>Restrictions |
| √ Furnished:     | Unfurnished                              |