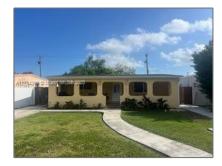

# Residential Lease For Rent

1,956 Sqft - 9440 SW 36th St # 2, Miami, Florida  $33165\,$ 

### Basic Details

| Property Type:  | <b>Residential Lease</b> |  |
|-----------------|--------------------------|--|
| Listing Type:   | For Rent                 |  |
| Listing ID:     | A11774363                |  |
| Price:          | \$1,800                  |  |
| Bedrooms:       | 1                        |  |
| Bathrooms:      | 1                        |  |
| Square Footage: | 1,956 Sqft               |  |
| Year Built:     | 1957                     |  |
| Lot Area:       | 7,140 Sqft               |  |