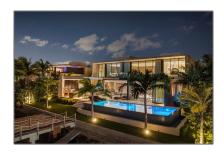

# Residential Lease For Rent

7,356 Sqft - 310 S Hibiscus Dr, Miami Beach, Florida 33139

### Basic Details

Property Type: **Residential Lease** Listing Type: For Rent Listing ID: A11773553 \$215,000 Price: Bedrooms: 7 Bathrooms: 9 Square Footage: 7,356 Sqft Year Built: 2022 Lot Area: 15,750 Sqft

### **Features**

√ Swimming Pool: Above Ground

√ Pet Allowed

Furnished: Furnished