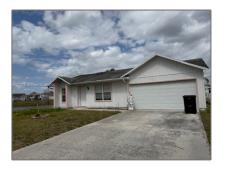

# **Residential For Sale**

1,172 Sqft - 135 SW Felix Ave, Port St. Lucie, Florida 34953

### Basic **Details**

| Property Type:  | Residential |  |
|-----------------|-------------|--|
| Listing Type:   | For Sale    |  |
| Listing ID:     | A11773442   |  |
| Price:          | \$279,000   |  |
| Bedrooms:       | 3           |  |
| Bathrooms:      | 2           |  |
| Square Footage: | 1,172 Sqft  |  |
| Year Built:     | 1993        |  |
| Lot Area:       | 12,197 Sqft |  |

#### Address Map

| Country: | US               |
|----------|------------------|
| State:   | FL               |
| County:  | St Lucie County  |
| City:    | Port St. Lucie   |
| Zipcode: | 34953            |
| Street:  | 135 SW Felix Ave |