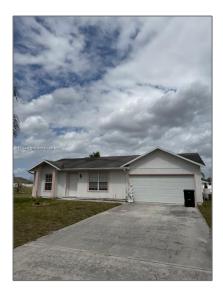

# **Residential For Sale**

1,172 Sqft - 135 SW Felix Ave, Port St. Lucie, Florida 34953

### Basic **Details**

| Property Type:  | Residential |  |
|-----------------|-------------|--|
| Listing Type:   | For Sale    |  |
| Listing ID:     | A11773442   |  |
| Price:          | \$279,000   |  |
| Bedrooms:       | 3           |  |
| Bathrooms:      | 2           |  |
| Square Footage: | 1,172 Sqft  |  |
| Year Built:     | 1993        |  |
| Lot Area:       | 12,197 Sqft |  |

#### Address Map

| Country: | US               |
|----------|------------------|
| State:   | FL               |
| County:  | St Lucie County  |
| City:    | Port St. Lucie   |
| Zipcode: | 34953            |
| Street:  | 135 SW Felix Ave |