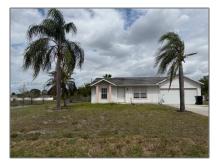

# **Residential For Sale**

1,172 Sqft - 135 SW Felix Ave, Port St. Lucie, Florida 34953

### Basic **Details**

| Property Type:  | Residential |  |
|-----------------|-------------|--|
| Listing Type:   | For Sale    |  |
| Listing ID:     | A11773442   |  |
| Price:          | \$279,000   |  |
| Bedrooms:       | 3           |  |
| Bathrooms:      | 2           |  |
| Square Footage: | 1,172 Sqft  |  |
| Year Built:     | 1993        |  |
| Lot Area:       | 12,197 Sqft |  |

#### Address Map

| Country: | US               |
|----------|------------------|
| State:   | FL               |
| County:  | St Lucie County  |
| City:    | Port St. Lucie   |
| Zipcode: | 34953            |
| Street:  | 135 SW Felix Ave |