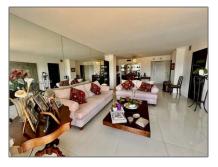

#### Features

| <br>Swimming Pool:  | Heated, In Ground, Hot<br>Tub                |
|---------------------|----------------------------------------------|
| <br>Heating System: | Central                                      |
| <br>Cooling System: | Central Air, Electric                        |
| <br>View:           | Lake, Ocean, Golf Course                     |
| <br>Pet Allowed:    | Restrictions Or Possible<br>Restrictions, No |
| <br>Patio:          | Open Balcony                                 |
| <br>Furnished:      | Unfurnished                                  |