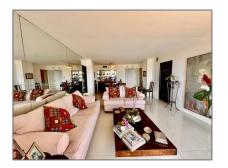

#### Features

| <br>Swimming Pool:  | Heated, In Ground, Hot<br>Tub                |
|---------------------|----------------------------------------------|
| <br>Heating System: | Central                                      |
| <br>Cooling System: | Central Air, Electric                        |
| <br>View:           | Lake, Ocean, Golf Course                     |
| <br>Pet Allowed:    | Restrictions Or Possible<br>Restrictions, No |
| <br>Patio:          | Open Balcony                                 |
| <br>Furnished:      | Unfurnished                                  |