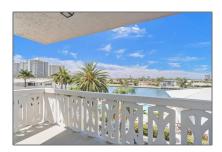

#### Features

| √ I | Heating System: | Central                              |
|-----|-----------------|--------------------------------------|
| √ ( | Cooling System: | Central Air                          |
| √ \ | /iew:           | Intracoastal View, Pool<br>Area View |
| √ I | Patio:          | Open Balcony                         |
| √ I | Furnished:      | Partially                            |