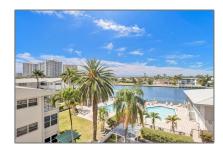

#### Features

| √ I | Heating System: | Central                              |
|-----|-----------------|--------------------------------------|
| √ ( | Cooling System: | Central Air                          |
| √ \ | /iew:           | Intracoastal View, Pool<br>Area View |
| √ I | Patio:          | Open Balcony                         |
| √ I | Furnished:      | Partially                            |