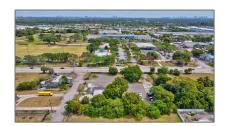

## Commercial Land For Sale

- 2160 NW 24th St, Fort Lauderdale, Florida 33311  $\,$ 

## Address Map

| Country:       | US                           |  |
|----------------|------------------------------|--|
| State:         | FL                           |  |
| County:        | <b>Broward County</b>        |  |
| City:          | Fort Lauderdale              |  |
| Zipcode:       | 33311                        |  |
| Street:        | 2160 NW 24th St              |  |
| Building Name: | ARROWHEAD<br>ESTATES 21-27 B |  |
| Floor Number:  | 0                            |  |
| Longitude:     | W81° 49' 43.2''              |  |
| Latitude:      | N26° 9' 21.6"                |  |