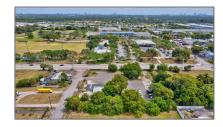

## Commercial Land For Sale

- 2160 NW 24th St, Fort Lauderdale, Florida 33311  $\,$ 

## Address Map

| Country:       | US                           |  |
|----------------|------------------------------|--|
| State:         | FL                           |  |
| County:        | <b>Broward County</b>        |  |
| City:          | Fort Lauderdale              |  |
| Zipcode:       | 33311                        |  |
| Street:        | 2160 NW 24th St              |  |
| Building Name: | ARROWHEAD<br>ESTATES 21-27 B |  |
| Floor Number:  | 0                            |  |
| Longitude:     | W81° 49' 43.2''              |  |
| Latitude:      | N26° 9' 21.6"                |  |