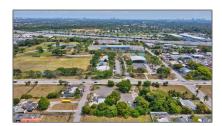

## Commercial Land For Sale

- 2160 NW 24th St, Fort Lauderdale, Florida 33311  $\,$ 

## Address Map

| Country:       | US                           |  |
|----------------|------------------------------|--|
| State:         | FL                           |  |
| County:        | <b>Broward County</b>        |  |
| City:          | Fort Lauderdale              |  |
| Zipcode:       | 33311                        |  |
| Street:        | 2160 NW 24th St              |  |
| Building Name: | ARROWHEAD<br>ESTATES 21-27 B |  |
| Floor Number:  | 0                            |  |
| Longitude:     | W81° 49' 43.2''              |  |
| Latitude:      | N26° 9' 21.6"                |  |