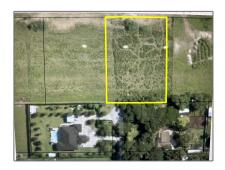

## $Address \ \underline{Map}$

| Country:       | US                 |  |
|----------------|--------------------|--|
| State:         | FL                 |  |
| County:        | Miami-Dade County  |  |
| City:          | Homestead          |  |
| Zipcode:       | 33031              |  |
| Street:        | 23800 SW 209th Pl  |  |
| Building Name: | OUTBACK<br>RANCHES |  |
| Floor Number:  | 0                  |  |
| Longitude:     | W81° 28' 1.8"      |  |
| Latitude:      | N25° 32' 39.5''    |  |