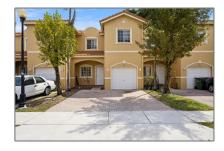

# Residential For Sale

1,128 Sqft - 355 SE 20th Ave # 0, Homestead, Florida 33033

### Basic Details

| Property Type:  | Residential |  |
|-----------------|-------------|--|
| Listing Type:   | For Sale    |  |
| Listing ID:     | A11769838   |  |
| Price:          | \$400,000   |  |
| Bedrooms:       | 2           |  |
| Rooms:          | 7           |  |
| Bathrooms:      | 2           |  |
| Half Bathrooms: | 1           |  |
| Square Footage: | 1,128 Sqft  |  |
| Year Built:     | 2007        |  |

### Address Map

| Country:       | US                     |  |
|----------------|------------------------|--|
| State:         | FL                     |  |
| County:        | Miami-Dade County      |  |
| City:          | Homestead              |  |
| Zipcode:       | 33033                  |  |
| Street:        | 355 SE 20th Ave #<br>0 |  |
| Building Name: | Santa Barbara          |  |
| Floor Number:  | 0                      |  |