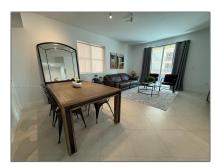

# Residential For Sale

777 Sqft - 7285 SW 90th St # D212, Miami, Florida 33156









### Basic Details

| Property Type:  | Residential |  |
|-----------------|-------------|--|
| Listing Type:   | For Sale    |  |
| Listing ID:     | A11770908   |  |
| Price:          | \$330,000   |  |
| Bedrooms:       | 1           |  |
| Bathrooms:      | 1           |  |
| Square Footage: | 777 Sqft    |  |
| Year Built:     | 2007        |  |

| Address Map    |                           |  |
|----------------|---------------------------|--|
| Country:       | US                        |  |
| State:         | FL                        |  |
| County:        | Miami-Dade County         |  |
| City:          | Miami                     |  |
| Zipcode:       | 33156                     |  |
| Street:        | 7285 SW 90th St #<br>D212 |  |
| Building Name: | DOWNTOWN DADELAND CONDO