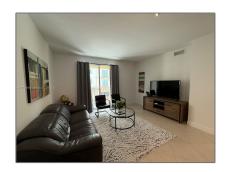

# Residential For Sale

777 Sqft - 7285 SW 90th St # D212, Miami, Florida 33156

## Features

| $\sqrt{}$ | Heating System: | Central, Electric                        |
|-----------|-----------------|------------------------------------------|
| $\sqrt{}$ | Cooling System: | Central Air, Electric                    |
| $\sqrt{}$ | View:           | Skyline                                  |
| $\sqrt{}$ | Pet Allowed:    | Restrictions Or Possible<br>Restrictions |
| $\sqrt{}$ | Patio:          | Open Balcony                             |