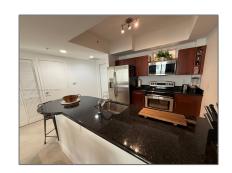

# Residential For Sale

777 Sqft - 7285 SW 90th St # D212, Miami, Florida 33156









### Basic Details

| Property Type:  | Residential |  |
|-----------------|-------------|--|
| Listing Type:   | For Sale    |  |
| Listing ID:     | A11770908   |  |
| Price:          | \$330,000   |  |
| Bedrooms:       | 1           |  |
| Bathrooms:      | 1           |  |
| Square Footage: | 777 Sqft    |  |
| Year Built:     | 2007        |  |

| Address Map    |                           |  |
|----------------|---------------------------|--|
| Country:       | US                        |  |
| State:         | FL                        |  |
| County:        | Miami-Dade County         |  |
| City:          | Miami                     |  |
| Zipcode:       | 33156                     |  |
| Street:        | 7285 SW 90th St #<br>D212 |  |
| Building Name: | DOWNTOWN DADELAND CONDO N