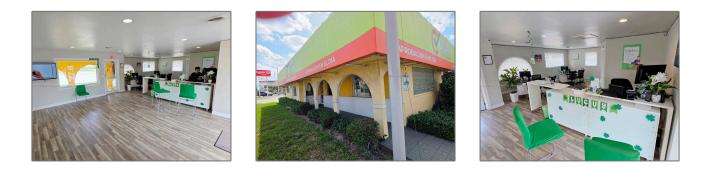

# Commercial Sale For Sale

- 1441 S Military Trl, Florida 33415

#### Features

| Property Type: | <b>Commercial Sale</b> |  |
|----------------|------------------------|--|
| Listing Type:  | For Sale               |  |
| Listing ID:    | A11757806              |  |
| Price:         | \$715,000              |  |
| Year Built:    | 1962                   |  |
| Lot Area:      | 9,331 Sqft             |  |