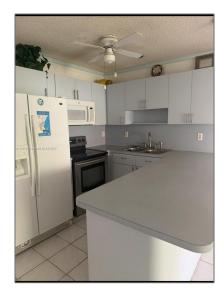

# Residential Lease For Rent

1,343 Sqft - 12001 SW 272nd Ter, Homestead, Florida 33032

## Basic Details

| Property Type:  | Residential Lease |  |
|-----------------|-------------------|--|
| Listing Type:   | For Rent          |  |
| Listing ID:     | A11757479         |  |
| Price:          | \$3,200           |  |
| Bedrooms:       | 3                 |  |
| Bathrooms:      | 2                 |  |
| Square Footage: | 1,343 Sqft        |  |
| Year Built:     | 1989              |  |
| Lot Area:       | 5,000 Sqft        |  |