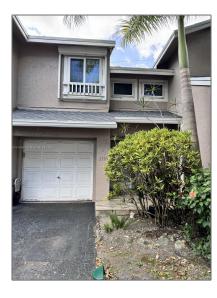

# Residential For Sale

1,429 Sqft - 2116 W Discovery Cir W, Deerfield Beach, Florida 33442

### Basic Details

| Property Type:  | Residential |  |
|-----------------|-------------|--|
| Listing Type:   | For Sale    |  |
| Listing ID:     | A11749972   |  |
| Price:          | \$379,900   |  |
| Bedrooms:       | 2           |  |
| Bathrooms:      | 2           |  |
| Half Bathrooms: | 1           |  |
| Square Footage: | 1,429 Sqft  |  |
| Year Built:     | 1987        |  |