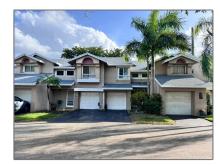

# Residential For Sale

1,429 Sqft - 2116 W Discovery Cir W, Deerfield Beach, Florida 33442

### Basic Details

| Property Type:  | Residential |  |
|-----------------|-------------|--|
| Listing Type:   | For Sale    |  |
| Listing ID:     | A11749972   |  |
| Price:          | \$379,900   |  |
| Bedrooms:       | 2           |  |
| Bathrooms:      | 2           |  |
| Half Bathrooms: | 1           |  |
| Square Footage: | 1,429 Sqft  |  |
| Year Built:     | 1987        |  |