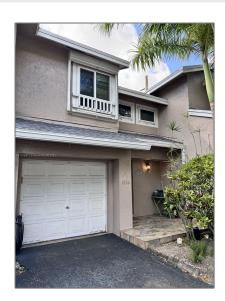

# Residential For Sale

1,429 Sqft - 2116 W Discovery Cir W, Deerfield Beach, Florida 33442

### Basic Details

| Property Type:  | Residential |  |
|-----------------|-------------|--|
| Listing Type:   | For Sale    |  |
| Listing ID:     | A11749972   |  |
| Price:          | \$379,900   |  |
| Bedrooms:       | 2           |  |
| Bathrooms:      | 2           |  |
| Half Bathrooms: | 1           |  |
| Square Footage: | 1,429 Sqft  |  |
| Year Built:     | 1987        |  |